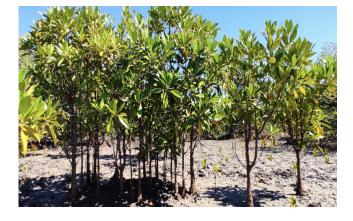

## Species: Bruguiera gymnorhiza

Bruguiera gymnorrhiza is an evergreen tree with many pneumatophores roots. It grows on the coats and estuaries in mud, in places well-watered. It is one of the most widely distributed trees in the tro...