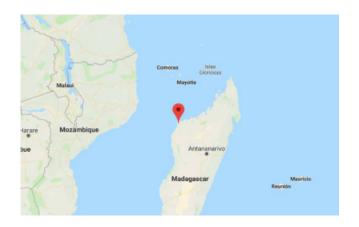

## Tree(s) planted in <u>Project Eden Reforestation</u> Projects, Madagascar

In response to the large-scale loss of mangroves and upland forests in Madagascar, Eden initiated the Madagascar Reforestation Project. The cooperation with Tree-Nation began in 2019 and since its inc...