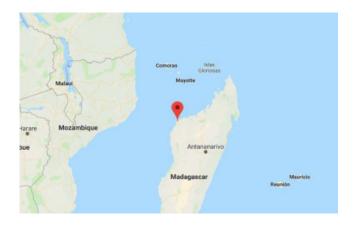

## Tree(s) planted in <u>Project Eden Reforestation</u> <u>Projects, Madagascar</u>

In response to the large-scale loss of mangroves and upland forests in Madagascar, Eden initiated the Madagascar Reforestation Project. The cooperation with Tree-Nation began in 2019 and since its inc...