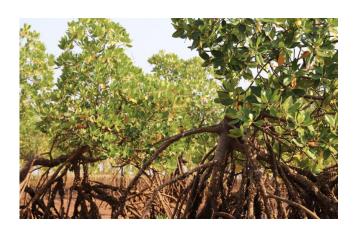

Species: Rhizophora mucronata

Rhizophora mucronata is a small to medium size tree, with strong apical dominance and distinctive aerial roots. It is found in the Indo-Pacific region. Its natural habitat is estuaries and coasts. The...

## Tree(s) planted in <u>Project Eden Reforestation</u> <u>Projects, Madagascar</u>

In response to the large-scale loss of mangroves and upland forests in Madagascar, Eden initiated the Madagascar Reforestation Project. The cooperation with Tree-Nation began in 2019 and since its inc...