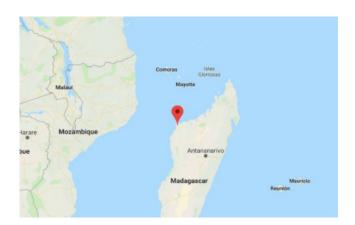

## Tree(s) planted in <u>Project Eden Reforestation</u> <u>Projects, Madagascar</u>

In response to the large-scale loss of mangroves and upland forests in Madagascar, Eden initiated the Madagascar Reforestation Project. The cooperation with Tree-Nation began in 2019 and since its inc...