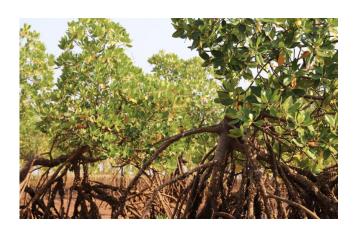

## Tree(s) planted in <u>Project Eden Reforestation</u> <u>Projects, Madagascar</u>

In response to the large-scale loss of mangroves and upland forests in Madagascar, Eden initiated the Madagascar Reforestation Project. The cooperation with Tree-Nation began in 2019 and since its inc...