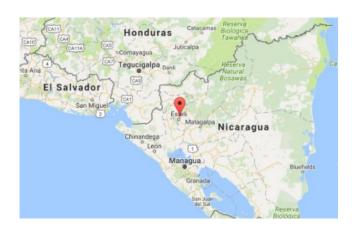

## Tree(s) planted in <u>Project CommuniTree</u>, <u>Nicaragua</u>

A community-based reforestation initiative that regroups small-scale farming families to develop ecosystem services for the voluntary carbon market. Participants reforest and maintain under-utilized p...