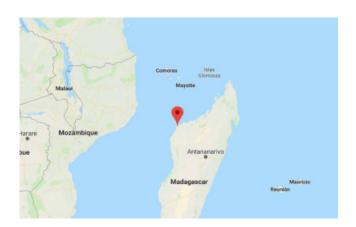

## Tree(s) planted in <u>Project Eden Reforestation</u> <u>Projects, Madagascar</u>

In response to the large-scale loss of mangroves and upland forests in Madagascar, Eden initiated the Madagascar Reforestation Project. The cooperation with Tree-Nation began in 2019 and since its inc...