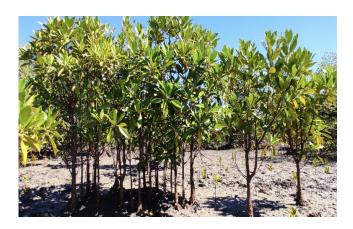

Species: Bruguiera gymnorhiza

Bruguiera gymnorrhiza is an evergreen tree with many pneumatophores roots. It grows on the coats and estuaries in mud, in places well-watered. It is one of the most widely distributed trees in the tro...