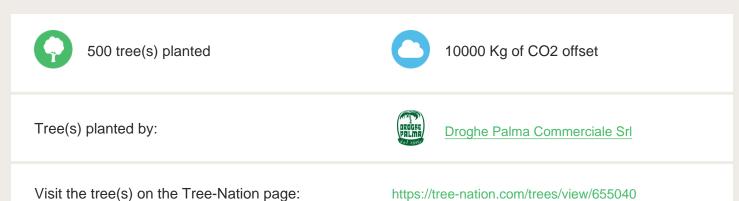

## **Tree Planting Certificate**

Powered by Tree-Nation





## Species: Rhizophora mucronata

Rhizophora mucronata is a small to medium size tree, with strong apical dominance and distinctive aerial roots. It is found in the Indo-Pacific region. Its natural habitat is estuaries and coasts. The...

## Tree(s) planted in <u>Project Eden Reforestation</u> Projects, Madagascar

In response to the large-scale loss of mangroves and upland forests in Madagascar, Eden initiated the Madagascar Reforestation Project. The cooperation with Tree-Nation began in 2019 and since its inc...





## Certificate information:

Tree-Nation ASBL Registration n° BE0727828810 Avenue des Saisons 90 1050 Bruxelles Belgium