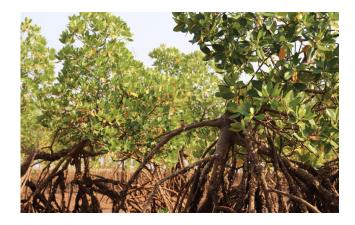

## Species: Rhizophora mucronata

Rhizophora mucronata is a small to medium size tree, with strong apical dominance and distinctive aerial roots. It is found in the Indo-Pacific region. Its natural habitat is estuaries and coasts. The...