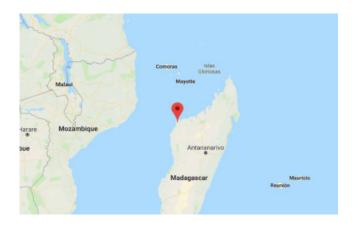

## Tree(s) planted in <u>Project Eden Reforestation</u> Projects, Madagascar

In response to the large-scale loss of mangroves and upland forests in Madagascar, Eden initiated the Madagascar Reforestation Project. The cooperation with Tree-Nation began in 2019 and since its inc...