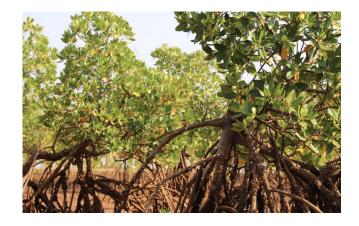

## Species: Rhizophora mucronata

Rhizophora mucronata is a small to medium size tree, with strong apical dominance and distinctive aerial roots. It is found in the Indo-Pacific region. Its natural habitat is estuaries and coasts. The...