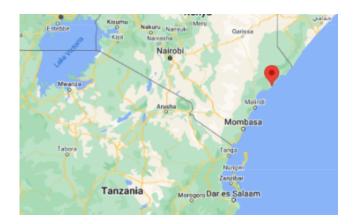

## Tree(s) planted in <u>Project Eden Reforestation</u> <u>Projects, Madagascar</u>

In response to the large-scale loss of mangroves and upland forests in Madagascar, Eden initiated the Madagascar Reforestation Project. The cooperation with Tree-Nation began in 2019 and since its inc...