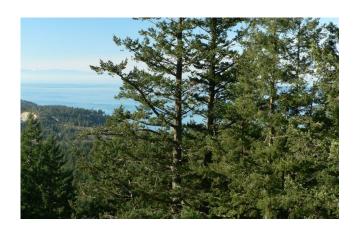

Visit the tree(s) on the Tree-Nation page:

https://tree-nation.com/trees/view/4050298

Species: Pseudotsuga macrocarpa

Pseudotsuga macrocarpa is a fast-growing, evergreen tree with a conical crown; it usually grows up to 35 meters tall, some trees exceptionally reaching 40 meters tall; its trunk is straight and cylind...

Tree(s) planted in <u>Project Wildfire Recovery in</u> California, United States

The Angeles National Forest is located within an hour's drive for more than 20 million people who live in the Greater Los Angeles area, and provides a wealth of recreation opportunities. This project...