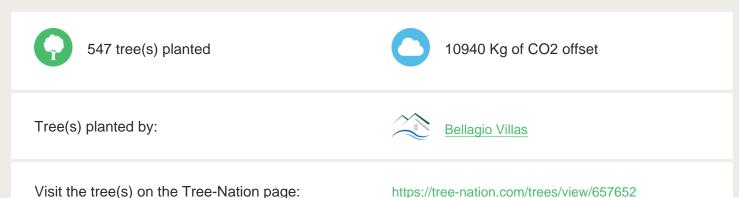

## **Tree Planting Certificate**

Powered by Tree-Nation





## Species: Rhizophora mucronata

Rhizophora mucronata is a small to medium size tree, with strong apical dominance and distinctive aerial roots. It is found in the Indo-Pacific region. Its natural habitat is estuaries and coasts. The...

## Tree(s) planted in <u>Project Eden Reforestation</u> Projects, Madagascar

In response to the large-scale loss of mangroves and upland forests in Madagascar, Eden initiated the Madagascar Reforestation Project. The cooperation with Tree-Nation began in 2019 and since its inc...





## Certificate information:

Tree-Nation ASBL Registration n° BE0727828810 Avenue des Saisons 90 1050 Bruxelles Belgium