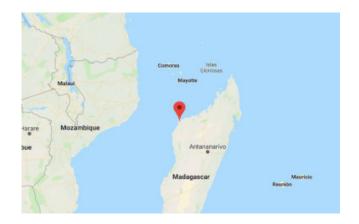

## Tree(s) planted in <u>Project Eden Reforestation</u> Projects, Madagascar

In response to the large-scale loss of mangroves and upland forests in Madagascar, Eden initiated the Madagascar Reforestation Project. The cooperation with Tree-Nation began in 2019 and since its inc...