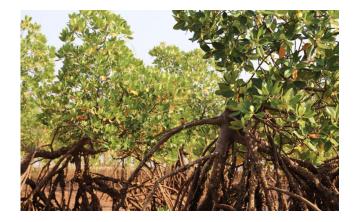

## Species: Rhizophora mucronata

Rhizophora mucronata is a small to medium size tree, with strong apical dominance and distinctive aerial roots. It is found in the Indo-Pacific region. Its natural habitat is estuaries and coasts. The...