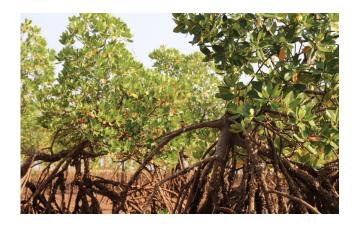

## Species: Rhizophora mucronata

Rhizophora mucronata is a small to medium size tree, with strong apical dominance and distinctive aerial roots. It is found in the Indo-Pacific region. Its natural habitat is estuaries and coasts. The...