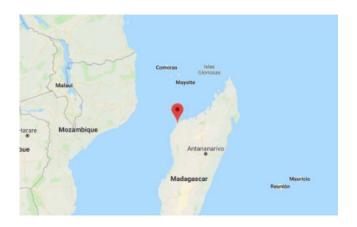

## Tree(s) planted in <u>Project Eden Reforestation</u> Projects, Madagascar

In response to the large-scale loss of mangroves and upland forests in Madagascar, Eden initiated the Madagascar Reforestation Project. The cooperation with Tree-Nation began in 2019 and since its inc...