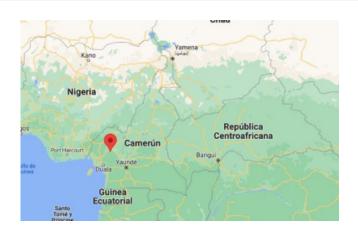

## Tree(s) planted in <u>Project Cocoa Farmer</u> Agroforestry, Cameroon

This Trees for the Future (TREES) agroforestry project in Western Cameroon addresses erosion, food insecurity and the unsustainable farming practices of smallholder cocoa farmers. Through the intercr...